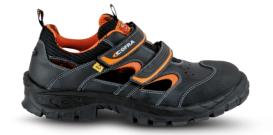

## Vithar Safety Sandal

Art nr: 1001110 Previous art. nr: 13010-001

Lightweight, extra-roomy sandal with everything you need for the best possible comfort throughout the working day. The shoe features an extra-wide composite cap to provide ample space for your toes. In addition, it's equipped with an exceptionally lightweight and flexible puncture-resistant APT fabric sole. Leather upper. Interior made from an antibacterial fabric to prevent athlete's foot and unpleasant odours. Anatomic insole ensures optimal shock absorption. PU outsole with outstanding traction and shock absorption. ESD.